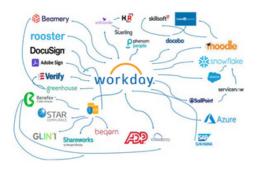

#### **FROM THIS**

Two-way integration to reduce manual effort.
Remove duplicate systems capability.
Introduce a single point of entry.
Get data direct from the source.

## Pre Hire Apps Learning Apps Beomery Tooster DoouSign Sterling Azure

workday.

STAR

**TO THIS** 

Payroll & Benefits Apps

**■**Verify