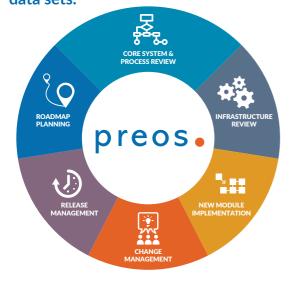

#### What does a Preos Infrastructure Review Look Like?

#### Discover

Engage in interviews, analyse and reconcile data, and explore persona-driven scenarios.

#### Assess

We assess your HR systems and broader technical landscape against your tactical and strategic objectives.

#### Recommend

We share our findings with you and recommend immediate, medium, and long-term solutions

#### **Optimise**

We guide and implement changes that are designed to help you achieve maximum value and increased efficiencies.